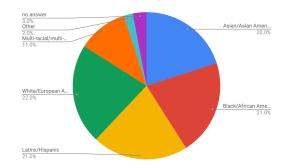

# **New City FAMILY PROFILE - 2019**

| RACIAL/ETHNIC IDENTITY                | 2014 | 2017 | 2019 |
|---------------------------------------|------|------|------|
| Asian/Asian American/Pacific Islander | 19%  | 21%  | 20%  |
| Black/African American                | 24%  | 22%  | 21%  |
| Latinx/Hispanic                       | 18%  | 17%  | 21%  |
| White/European American               | 21%  | 26%  | 22%  |
| Multi-racial/multi-ethnic             | 9%   | 9%   | 11%  |
| Other                                 | <1%  | 1%   | 2%   |
| no answer                             | 9%   | 4%   | 3%   |