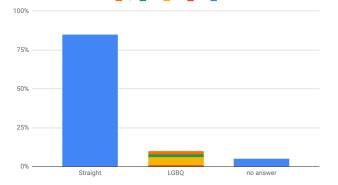

#### Data collected on 11/3 and 11/10, 2019

N=171

| SEXUAL ORIENTATION | 2014 |           | 2017 | 2019 |
|--------------------|------|-----------|------|------|
| Not LGBTQ          | 77%  | Straight  | 80%  | 85%  |
| LGBTQ              | 5%   | Lesbian   | <1%  | 1%   |
|                    |      | Gay       | 2%   | 5%   |
|                    |      | Bisexual  | 2%   | 2%   |
|                    |      | Other     | 1%   | 2%   |
| no answer          | 18%  | no answer | 15%  | 5%   |