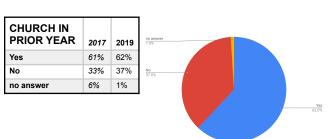

Have you ever personally experienced homelessness?

| IOMELESS-<br>IESS | 2017 | 2019 |
|-------------------|------|------|
| s                 | 35%  | 40%  |
| No                | 50%  | 55%  |
| no answer         | 15%  | 5%   |