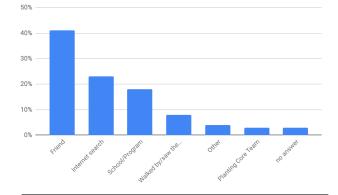

#### All Figures represent 2019 data

| HOW HEARD              | 2017 | 2019 |
|------------------------|------|------|
| Friend                 | 39%  | 41%  |
| Internet search        | 24%  | 23%  |
| School/Program         | 15%  | 18%  |
| Walked by/saw the sign | 10%  | 8%   |
| Other                  | 8%   | 4%   |
| Planting Core Team     | -    | 3%   |
| no answer              | 4%   | 3%   |