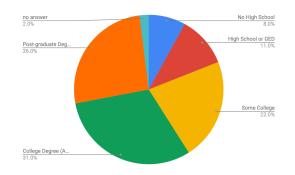

| EDUCATIONAL<br>ATTAINMENT                     | 2014 | 2017 | 2019 |
|-----------------------------------------------|------|------|------|
| No High School                                | 5%   | 5%   | 8%   |
| High School or GED                            | 11%  | 10%  | 11%  |
| Some College                                  | 19%  | 17%  | 22%  |
| College Degree<br>(Associate's or Bachelor's) | 34%  | 30%  | 31%  |
| Post-graduate Degree                          | 31%  | 27%  | 26%  |
| no answer                                     | 0%   | 11%  | 2%   |