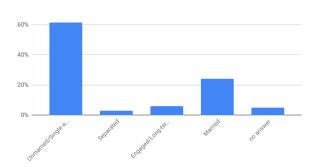

#### All Figures represent 2019 data

| RELATIONSHIP<br>STATUS      | 2017 |                        | 2019 |
|-----------------------------|------|------------------------|------|
| Single:                     | 55%  | Unmarried/Single-again | 62%  |
| Divorced:                   | 5%   | Separated              | 3%   |
| Widowed:                    | 1%   |                        |      |
| Engaged/Long-term committed | 8%   | Engaged/LTC            | 6%   |
| Married:                    | 26%  | Married                | 24%  |
| no answer:                  | 5%   | no answer              | 5%   |