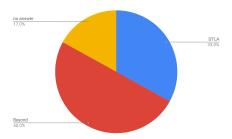

# DTLA Residence (walkable to NCC) (ZIP codes: 90012, 90013, 90014, 90015, 90017, 90021, 90033)

| RESIDENCE | 2017 | 2019 |
|-----------|------|------|
| DTLA      | 36%  | 33%  |
| Beyond    | 50%  | 50%  |
| no answer | 14%  | 17%  |