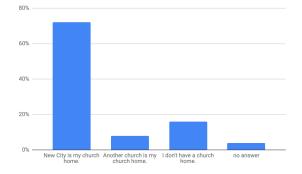

## **New City FAMILY PROFILE - 2019**

| ATTENDANCE         | 2014 | 2017 |                                   | 2019 |
|--------------------|------|------|-----------------------------------|------|
| Regular Attender   | 70%  | 66%  | New City is my church home.       | 72%  |
| Occasional Visitor | 4%   | 14%  | Another church is my church home. | 8%   |
| Newcomer           | 24%  | 19%  | I don't have a church home.       | 16%  |
| no answer          | 2%   | 1%   | no answer                         | 4%   |