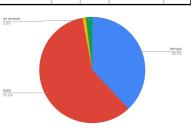

|           |      |      |             |      | _                         |
|-----------|------|------|-------------|------|---------------------------|
| GENDER    | 2014 | 2017 |             | 2019 | • 1% of                   |
| Female    | 46%  | 42%  | Female      | 38%  |                           |
| Male      | 54%  | 57%  | Male        | 59%  | respondents identified as |
|           |      |      | non-binary/ | 40/  | identified as             |
|           |      |      | other       | 1%   | transgender.              |
| no answer |      | 1%   | no answer   | 2%   | managender.               |